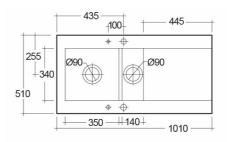

## **Technical specifications**

| Dimensions:   | 1010 x 510 mm         |
|---------------|-----------------------|
| Weight:       | 30 Kg                 |
| Color:        | MATT CAPPUCCINO - 514 |
| Vanity space: | yes                   |
| Suites:       | RAK-KITCHEN SINKS     |
|               |                       |