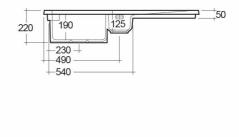

## **Technical specifications**

| Dimensions:   | 1010 x 510 mm         |
|---------------|-----------------------|
| Weight:       | 30 Kg                 |
| Color:        | MATT CAPPUCCINO - 514 |
| Vanity space: | yes                   |
| Suites:       | RAK-KITCHEN SINKS     |
|               |                       |