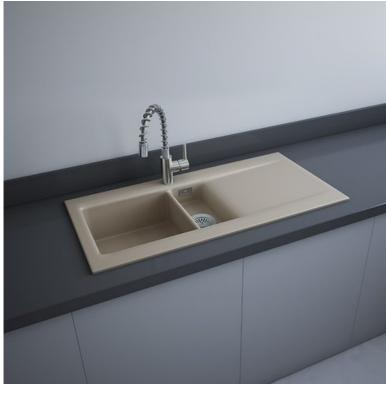

## **RAK-DREAM 1 - MATT CAPPUCCINO - 514**

## **Technical specifications**

| Dimensions:   | 1010 x 510 mm         |
|---------------|-----------------------|
| Weight:       | 30 Kg                 |
| Color:        | MATT CAPPUCCINO - 514 |
| Vanity space: | yes                   |
| Suites:       | RAK-KITCHEN SINKS     |
|               |                       |