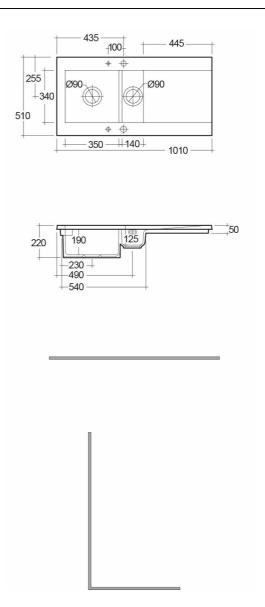

## **Technical specifications**

| Dimensions:   | 1010 x 510 mm     |
|---------------|-------------------|
| Weight:       | 30 Kg             |
| Color:        | MATT BEIGE - 505  |
| Vanity space: | yes               |
| Suites:       | RAK-KITCHEN SINKS |
|               |                   |

Dimensions: All dimensions in mm. Tolerance of vitreous china & fireclay items:  $\pm$  5% for below 200mm and  $\pm$  3% for above 200mm; for all other items tolerance  $\pm$  1%. Note: Due to a continuing development program to improve design and performance, the manufacturer reserves all rights to vary specifications without prior information. Please note accessories are for photographic use only.