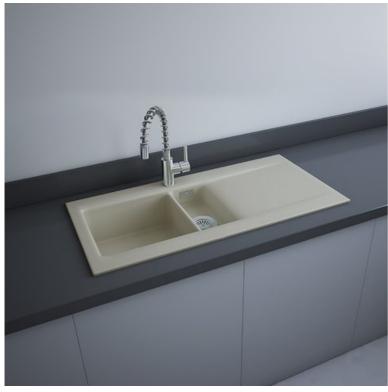

## **RAK-DREAM 1 - MATT GREIGE - 505**

## **Technical specifications**

| Dimensions:   | 1010 x 510 mm     |
|---------------|-------------------|
| Weight:       | 30 Kg             |
| Color:        | MATT BEIGE - 505  |
| Vanity space: | yes               |
| Suites:       | RAK-KITCHEN SINKS |
|               |                   |

| Code          | Name                                                                      |
|---------------|---------------------------------------------------------------------------|
| OC200LHSL505A | DREAM KITCHEN SINK 1 - MATT GREIGE - 505 - Left Hand<br>Side Drain Board  |
| OC200NTSL505A | DREAM KITCHEN SINK 1 - MATT GREIGE - 505 - No Tap Hole                    |
| OC200RHSL505A | DREAM KITCHEN SINK 1 - MATT GREIGE - 505 - Right Hand<br>Side Drain Board |