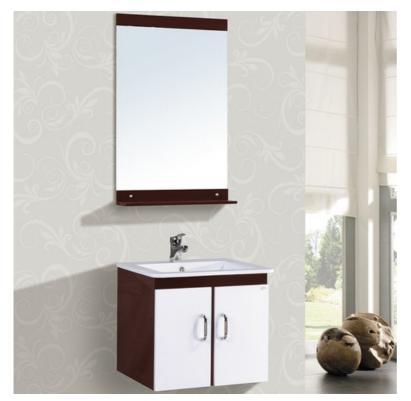

## SLEEK VANITY Wall Hung Vanity Unit, Brown

## **Technical specifications**

| Dimensions:                 | 530 x 460 mm                |
|-----------------------------|-----------------------------|
| Color:                      | Brown                       |
|                             |                             |
| Code                        | Name                        |
| Code<br>SLEEK VANITY MIRROR | <b>Name</b><br>500 X 800 MM |