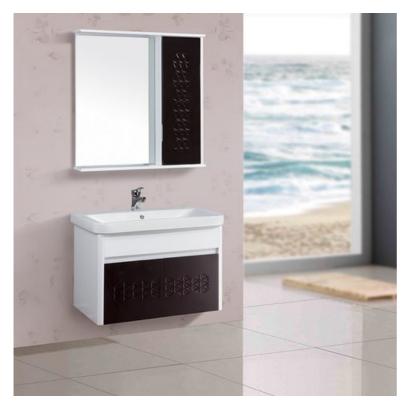

## MAPLE VANITY Wall Hung Vanity Unit, Brown

## **Technical specifications**

| Dimensions:                  | 700 x 500 mm                      |  |
|------------------------------|-----------------------------------|--|
| Color:                       | Brown                             |  |
|                              |                                   |  |
| Code                         | Name                              |  |
| Code<br>MAPLE VANITY CABINET | <b>Name</b><br>700 X 460 X 500 MM |  |