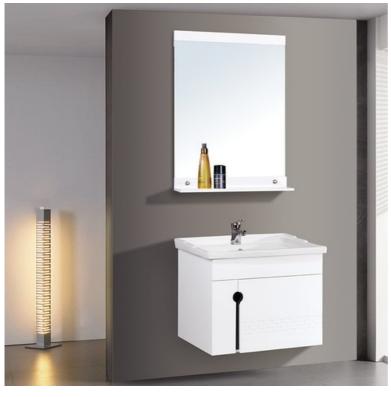

## **IRIS VANITY**

## Wall Hung Vanity Unit, Alpine White

## **Technical specifications**

| Dimensions:  Color: | 600 x 470 mm  Alpine White  Name |  |
|---------------------|----------------------------------|--|
|                     |                                  |  |
| -                   |                                  |  |
| IRIS VANITY CABINET | 600 X 460 X 470 MM               |  |