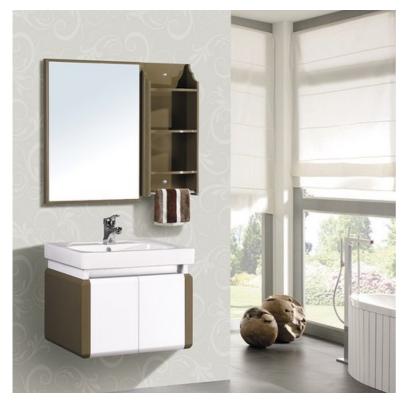

## HAZEL VANITY Wall Hung Vanity Unit, Brown

## **Technical specifications**

| Dimensions:          | 600 x 480 mm       |
|----------------------|--------------------|
| Color:               | Brown              |
| Code                 | Name               |
| HAZEL VANITY MIRROR  | 530 X 720 MM       |
| HAZEL VANITY CABINET | 600 X 460 X 480 MM |