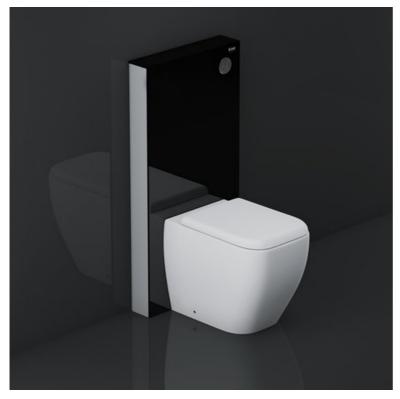

## RAK-ECOFIX - FS12RAKCABBLK Cabinet Cistern

## **Technical specifications**

| Dimensions:     | 483 x 1003 mm             |
|-----------------|---------------------------|
| Color:          | Black                     |
| Flush capacity: | 6/3L adjustable to 4.5/3L |
| Suites:         | RAK-ECOFIX                |
|                 |                           |

## Code Name

FS12RAKCABBLK RAK-ECOFIX - CABINET CISTERN FOR BACK TO WALL WC - BLACK

Not compatible with BTW WCs & Bidets using Fischer Hidden Fixations.

Dimensions: All dimensions in mm. Tolerance of vitreous china & fireclay items: ± 5% for below 200mm and ± 3% for above 200mm; for all other items tolerance ± 1%. Note: Due to a continuing development program to improve design and performance, the manufacturer reserves all rights to vary specifications without prior information. Please note accessories are for photographic use only.