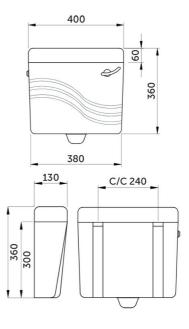

## **Technical specifications**

| Mawja single flush | MAWJA SINGLE FLUSH |  |
|--------------------|--------------------|--|
| Code               | Name               |  |
| Flush capacity:    | N/A                |  |
| Color:             | Alpine White       |  |
| Dimensions:        | 400 x 360 mm       |  |

Dimensions: All dimensions in mm. Tolerance of vitreous china & fireclay items:  $\pm$  5% for below 200mm and  $\pm$  3% for above 200mm; for all other items tolerance  $\pm$  1%. Note: Due to a continuing development program to improve design and performance, the manufacturer reserves all rights to vary specifications without prior information. Please note accessories are for photographic use only.