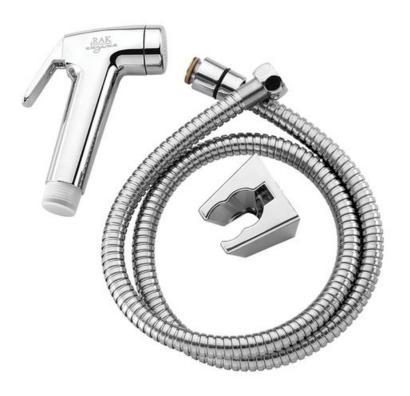

## **Technical specifications**

| Color:               | Chrome                          |
|----------------------|---------------------------------|
| Chrome thickness:    | 0.00                            |
| Cartridge:           | No                              |
| Tail:                | NA                              |
| Pressure:            | 0.00                            |
| Handset Wall Braces: | yes                             |
| Tags:                | PRIMA FAUCET   BATHROOM FAUCETS |
|                      |                                 |
| Code                 | Name                            |
| PRIMA FAUCET         | PRIMA FAUCET                    |