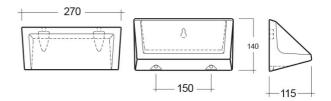

## RAK-SQUARED SMALL SHELF

## **Technical specifications**

| Dimensions:   | 0 x 0 mm            |
|---------------|---------------------|
| Color:        | Alpine White        |
| Code:         |                     |
| Code          | Name                |
| SQUAC3604AWHA | SQUARED SMALL SHELF |

Dimensions: All dimensions in mm. Tolerance of vitreous china & fireclay items:  $\pm$  5% for below 200mm and  $\pm$  3% for above 200mm; for all other items tolerance  $\pm$  1%. Note: Due to a continuing development program to improve design and performance, the manufacturer reserves all rights to vary specifications without prior information. Please note accessories are for photographic use only.