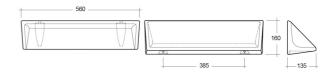

## **Technical specifications**

| Dimensions:   | 0 x 0 mm          |
|---------------|-------------------|
| Color:        | Alpine White      |
| Code:         |                   |
| Code          | Name              |
| SQUAC3600AWHA | SQUARED BIG SHELF |

Dimensions: All dimensions in mm. Tolerance of vitreous china & fireclay items:  $\pm$  5% for below 200mm and  $\pm$  3% for above 200mm; for all other items tolerance  $\pm$  1%. Note: Due to a continuing development program to improve design and performance, the manufacturer reserves all rights to vary specifications without prior information. Please note accessories are for photographic use only.