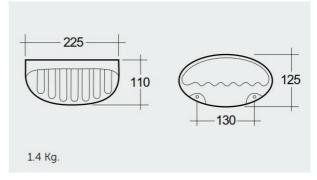

## **Technical specifications**

| Dimensions: | 225 x 110 mm              |
|-------------|---------------------------|
| Color:      | Alpine White              |
| Code:       | ER25AWHA                  |
| Code        | Name                      |
| ER25AWHA    | EUROPA MEDIUM SOAP HOLDER |

Dimensions: All dimensions in mm. Tolerance of vitreous china & fireclay items:  $\pm$  5% for below 200mm and  $\pm$  3% for above 200mm; for all other items tolerance  $\pm$  1%. Note: Due to a continuing development program to improve design and performance, the manufacturer reserves all rights to vary specifications without prior information. Please note accessories are for photographic use only.