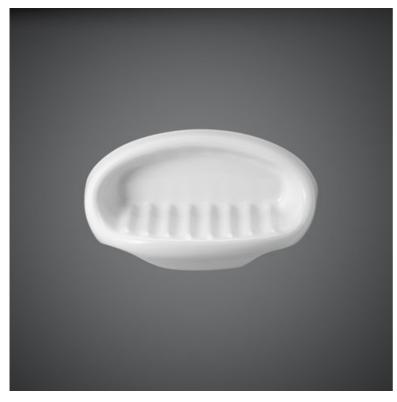

## RAK-EUROPA MEDIUM SOAP HOLDER

## **Technical specifications**

| Dimensions: | 225 x 110 mm              |
|-------------|---------------------------|
| Color:      | Alpine White              |
| Code:       | ER25AWHA                  |
| Code        | Name                      |
| ER25AWHA    | EUROPA MEDIUM SOAP HOLDER |