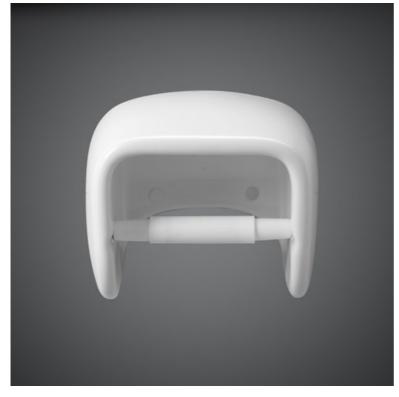

## RAK-EUROPA PAPER HOLDER

## **Technical specifications**

| Dimensions: | 185 x 155 mm        |
|-------------|---------------------|
| Color:      | Alpine White        |
| Code:       | ER23AWHA            |
| Code        | Na me               |
| ER23AWHA    | EUROPA PAPER HOLDER |