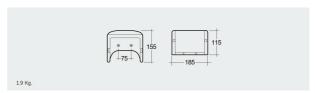

## **Technical specifications**

| Dimensions: | 185 x 155 mm        |
|-------------|---------------------|
| Color:      | Alpine White        |
| Code:       | ER23AWHA            |
| Code        | Na me               |
| ER23AWHA    | EUROPA PAPER HOLDER |

Dimensions: All dimensions in mm. Tolerance of vitreous china & fireclay items:  $\pm$  5% for below 200mm and  $\pm$  3% for above 200mm; for all other items tolerance  $\pm$  1%. Note: Due to a continuing development program to improve design and performance, the manufacturer reserves all rights to vary specifications without prior information. Please note accessories are for photographic use only.