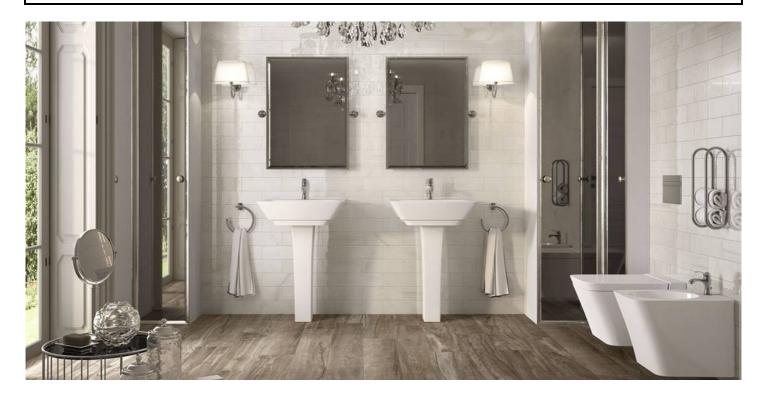

## **PRECIOUS BRICK**

Inspired by modern glossy marbles, <u>Precious Brick</u> is a ceramic white body tile collection which follows modern interior design trends.

,The collection consists of multiple marble patterns in tones of white, grey and beige - in different surface finishes - glossy and matt with a 10x30 cm size and 20x23 cm hexagonal format for floor installation.

,**Precious Brick** pleasantly enhances the look of residential application areas such as the living room, kitchen and bathroom and also light commercial spaces like cafes, restaurants and tea rooms.

,The marble effect tiles blends easily with wood and concrete effect inspired floor tiles.