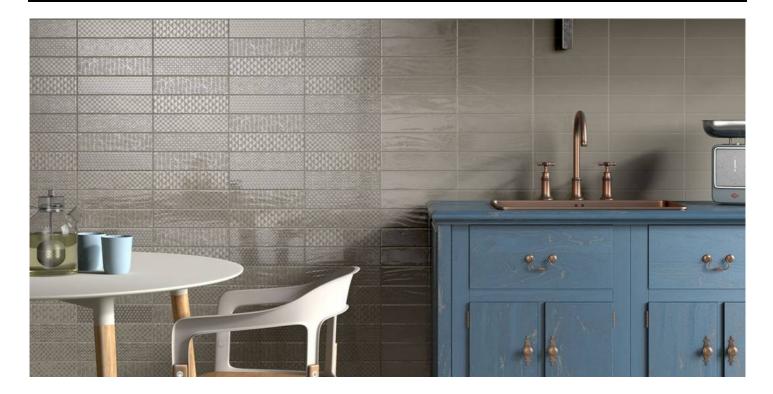

Ceramica in pasta bianca effetto brick declinata in una ampia palette di colori brillanti e di grande tendenza - white, greige, lihght greige, grey, black, warm white, beige, brown, lavander e yellow - per dare forma a spazi dallo stile squisitamente contemporaneo, seducente e funzionale.

,<u>Loft Brick</u> è disponibile in formato 6.5x26 e nei formati decoro con 6 grafiche differenti per ogni colore, che regalano una grande varietà di trame e texture. La collezione è ideale per chi ama sperimentare ed esprimere la propria creatività, specialmente in cucina e nella stanza da bagno, in ristoranti con cucina a vista e locali open space in pieno urban style. A parete permette di creare accostamenti inediti e impeccabili abbinamenti con i pavimenti effetto legno o cemento.