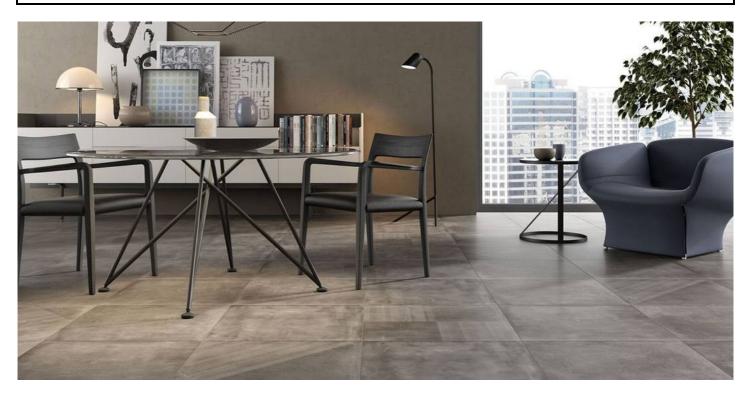

## Agosto 23 - 2016 BASIC CONCRETE

Basic Concrete è il rivestimento a parete e pavimento in **gres porcellanato effetto cemento**, ispirato ai colori naturali della materia, white, dark grey, black, ivory, almond e brown.

,**Il design minimal, fortemente contemporaneo** di Basic Concrete è perfetto per arredare loft, openspace, camere da letto e stanze da bagno high-tech, ma anche showroom e ambienti in outdoor. ,**Basic Concrete** trova originali accostamenti anche con la ceramica effetto legno ed effetto brick.