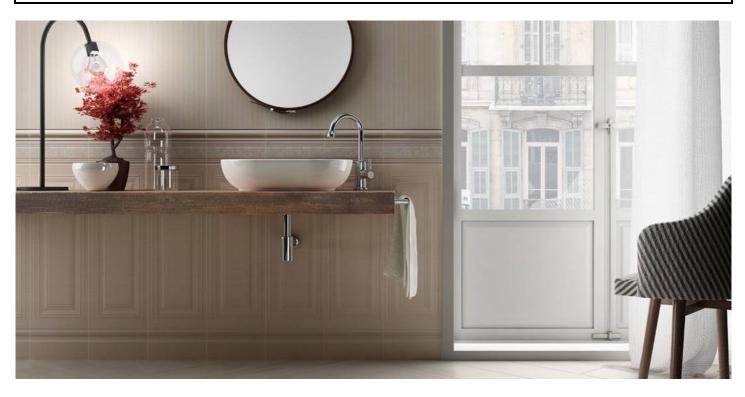

**Paris** is a delightful red body ceramic tile collection, with wide range of decorations having flowers, geometric patterns and bioserie.

,These 25x70 cm tiles are available in the colour range of ivory, grey, blue, beige and pink with coordinated decors and special pieces like capping (5x25 cm), border (9.5x25 cm) and zoccolo (13.5x25 cm).

,**Paris** is a perfect collection for those who love to create dreamlike and romantic atmosphere in a country house or urban pent houses.

,Suitable for covering bathroom walls in classic style interiors along with freestanding tubs/pools, open space restaurants, bistros and cafes.