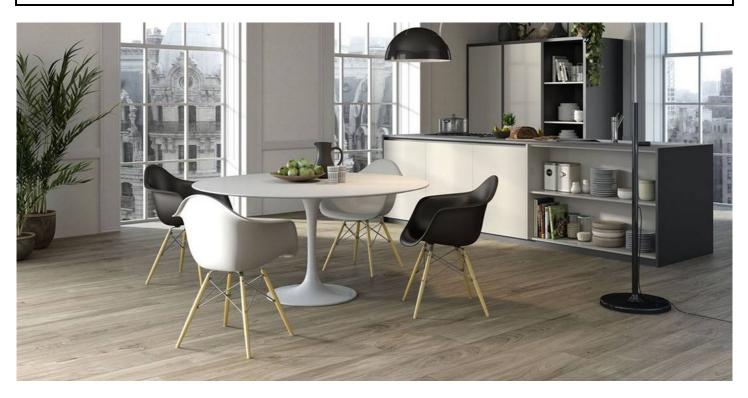

## August 24 - 2016

Inspired by the essence of oak, <u>Line Wood</u> is a glazed gres porcelain tile with a fabulous wooden effect in size 19.5x120 cm. The advanced ceramic digital printing technology replicates the natural look and feel of wood effects. ,To add value, apart from 19.5x120cm plank size decorations, Line Wood also consists of unique hexagonal decors in gres white body for creating beautiful combinations.

Line Wood can be conveniently used in the residential areas, living and dining rooms, open space areas, bedrooms, children's room, bathroom and also bars, restaurants and outdoor spaces such as verandas and gazebo. It can be conveniently combined both with marble and brick effect inspired tiles.