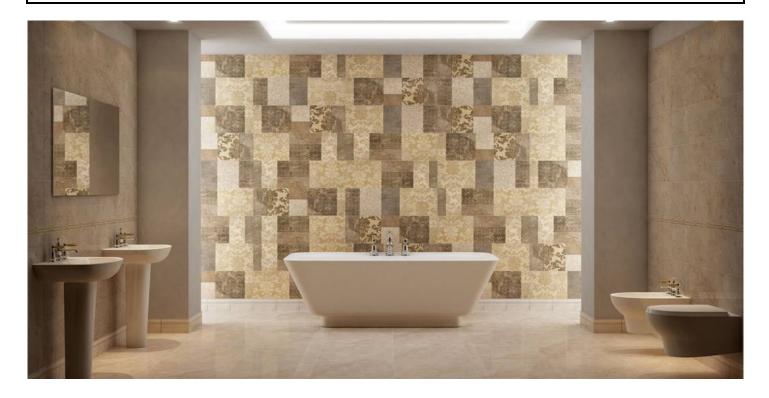

## August 23 - 2016 **DREAM MARBLE**

Dream Marble is a distinctive red body ceramic wall and floor tiles collection with smooth marble effect. ,It is ideal wall and floor covering solution for the dream home of marble lovers. The high quality ceramic digital printing technology interprets the new design trends arising from the classic inspiration.

,Available in 3 varying shades of grey and brown that precisely expresses the essence of the marble. Designs are made in sizes of 30x100 for walls and 25x70 and 60x60 for floors. The neat glossy finish of **Dream Marble** makes it suitable for usage in application areas like boutique, lounge room, hotel lobbies, living rooms and magnificent bathrooms. The collection consists of wide choice of complementary special pieces such as capping, listellos, borders, various decorations and zoccolos.