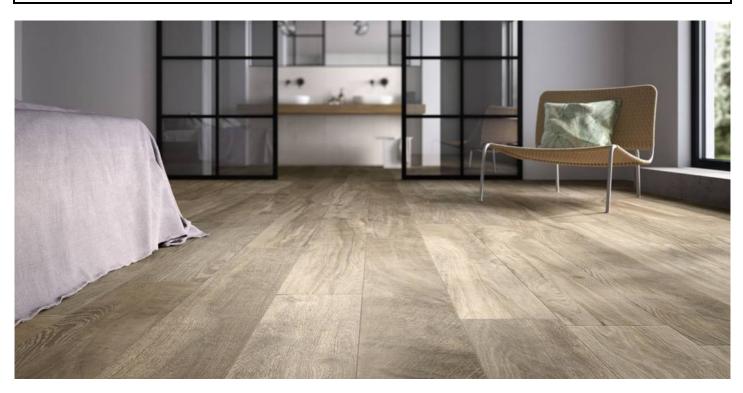

## August 23 - 2016 CIRCLE WOOD

Thanks to the advanced digital printing technology, <u>**Circle Wood**</u> glazed gres porcelain tiles interprets the real essence of wood and are perfect for all kinds on indoor wall and floor coverings. ,The natural wood effect comprising of veins and circular nodes of tree makes this tile collection come to life. Circle wood is available in wide range of colours of ivory, grey, greige, nut, beige, and brown in 19.5x120 sizes.

,The variety of designs and colour combination of Circle wood collection gives great look to any room: kitchen, dining room, living room and bedroom, restaurants and bistros. The interior setting stands out with this collection when harmoniously combined with the marble and brick effect ceramics.