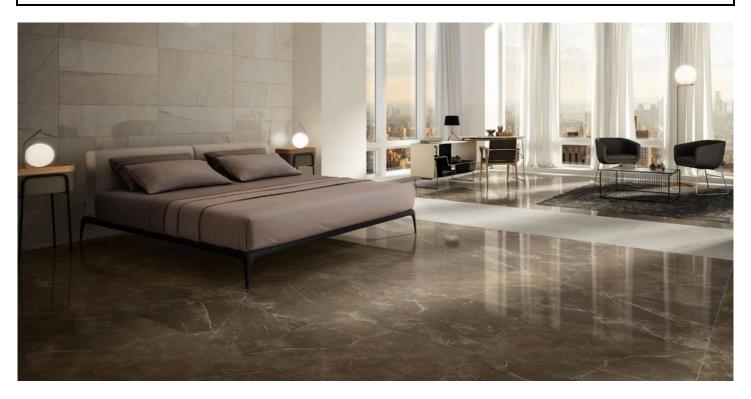

## Agosto 23 - 2016 ATLANTIS MARBLE

Collezione di rivestimenti a parete e pavimento che restituisce sul gres l'**eleganza del marmo** in chiave squisitamente moderna.

,Le superfici in **gres porcellanato smaltato** esprimono l'essenza del marmo in due varianti cromatiche, white e brown, e due finiture, natural e lappato, nei formati 59.5x59.5, 59.5x89.35 e 29.65x89.35. ,La collezione si completa con decori dalle **texture raffinate** in white 29.65x89.35 cm, **mosaici** in white, brown e mix, mosaico ottagonale e strips.

,Concepita per arredare il contemporaneo, <u>Atlantis Marble</u> offre soluzioni differenti grazie alla ricchezza di modelli e formati, indicate sia nel residenziale, per conferire charme a living, camera da letto e stanza da bagno, sia per l'arredo di ristoranti, sontuosi saloni e hall di alberghi a 5 stelle.